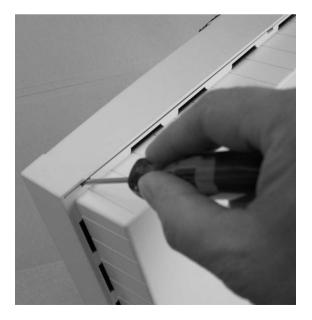

Step 1: Undo the screw which secures the housing of the AS 40, AS 40P.

Step 2: Open the housing of the AS 40, AS 40P by pushing the notches at the top of the housing towards the inside.

Step 3: Remove old processor and insert the new one. Please ensure that you insert the circuit board evenly, in order not to bend the contacts.