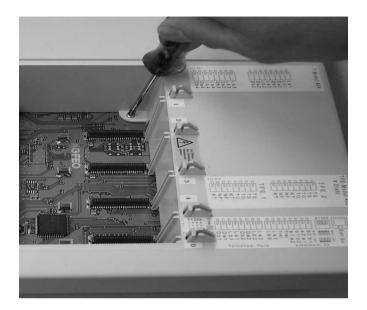

Step 1: Undo the screw which secures the housing of the AS 40, AS 40P.

Step 2: Open the housing of the AS 40, AS 40P by pushing the notches at the top of the housing towards the inside.

Step 3: Remove old processor and insert the new one. Please ensure that you insert the circuit board evenly, in order not to bend the contacts.