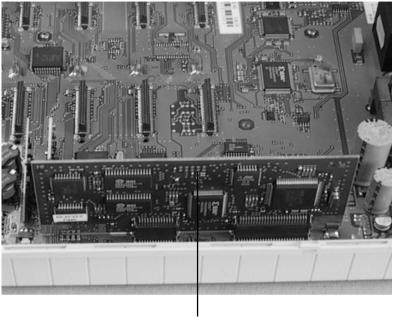

Old Processor

Step 4: Refit the lid and ensure that the notches click into position. After this refit the screw.

Step 5: Fit all modules in the correct position. Reconnect the system to the power and load the earlier safed configuration of the system. After this you should load the configuration again from the system to the PC and then make any changes if so required.